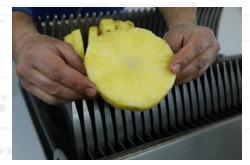

## **MWS**

MANUAL WATERMELON SLICER

This solid table-top device is suitable for watermelon slicing and prepared pineapple cylinders (peeled and cored pineapples) in equal slices.

Manually operated, the device is easy to use and to sanitize.