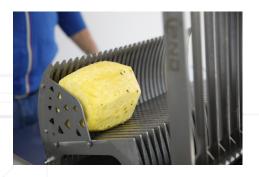

## **MWS**

MANUAL WATERMELON SLICER

This solid table-top device is suitable for watermelon slicing and prepared pineapple cylinders (peeled and cored pineapples) in equal slices.

Manually operated, the device is easy to use and to sanitize.