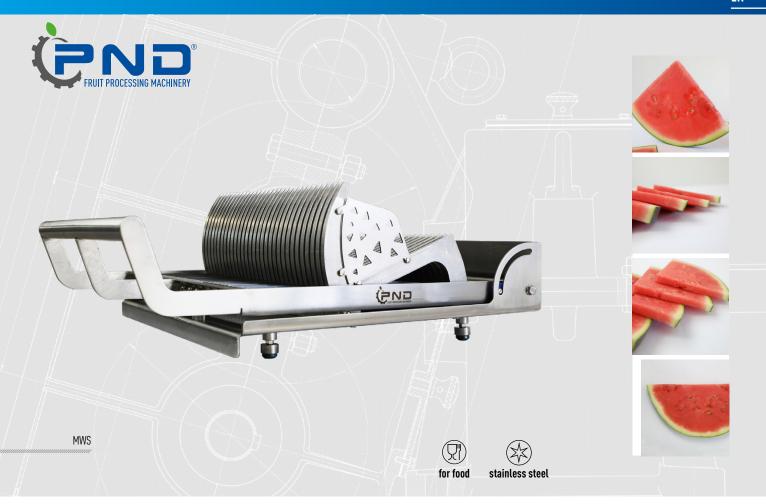

## **MWS**

MANUAL WATERMELON SLICER

This solid table-top device is suitable for watermelon slicing and prepared pineapple cylinders (peeled and cored pineapples) in equal slices.

Manually operated, the device is easy to use and to sanitize.

Made completely of acid-resistant stainless steel AISI 304.

| TECHNICAL FEATURES                                             | MWS                                                                                             |
|----------------------------------------------------------------|-------------------------------------------------------------------------------------------------|
| Slices thickness available - WATERMELON                        | 15, 16, 17, 20, 21, 25, 28, 30 mm<br>(0.59 - 0.62 - 0.67 - 0.78 - 0.82 - 0.98 - 1.10 - 1.18 in) |
| Max watermelon length                                          | 460mm (18.11 in)                                                                                |
| Max watermelon diameter if cut in 4 parts (triangular slice)   | 350 mm (13.78 in)                                                                               |
| Max watermelon diameter if cut in half (crescent-shaped slice) | 200 mm (7.87 in)                                                                                |
| Machine dimensions                                             | 660x540x250 mm<br>(25.99x21.26x9.84 in)                                                         |
| Weight                                                         | 55kg (121.25 lbs)                                                                               |
| Employee operator                                              | 1                                                                                               |